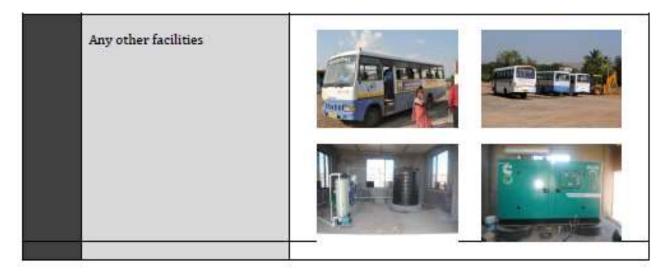

| 10.7  | Governing Board Members                     | See Attached                                        |
|-------|---------------------------------------------|-----------------------------------------------------|
|       | Frequency of meeting & date of last meeting | Twice in a year                                     |
| 10.0  |                                             | (1)(0)                                              |
| 10.8  | Academic Advisory Body                      | (LMC)                                               |
|       | Frequency of meeting & date of last meeting | Twice in a year                                     |
|       |                                             |                                                     |
| 10.9  | Organizational Chart                        | See Attached                                        |
|       |                                             |                                                     |
| 10.10 | Student feedback mechanism on               | Monthly Students feedback mechanism, Suggestion box |
|       | Institutional Governance/faculty,           | Available. Action taken on good suggestions.        |
|       | staff and students                          |                                                     |
|       |                                             |                                                     |
| 10.11 | Grievance redressed mechanism               | Ombudsman and Grievance redressed Committee is      |
|       | for faculty, staff and students             | available                                           |
|       |                                             |                                                     |