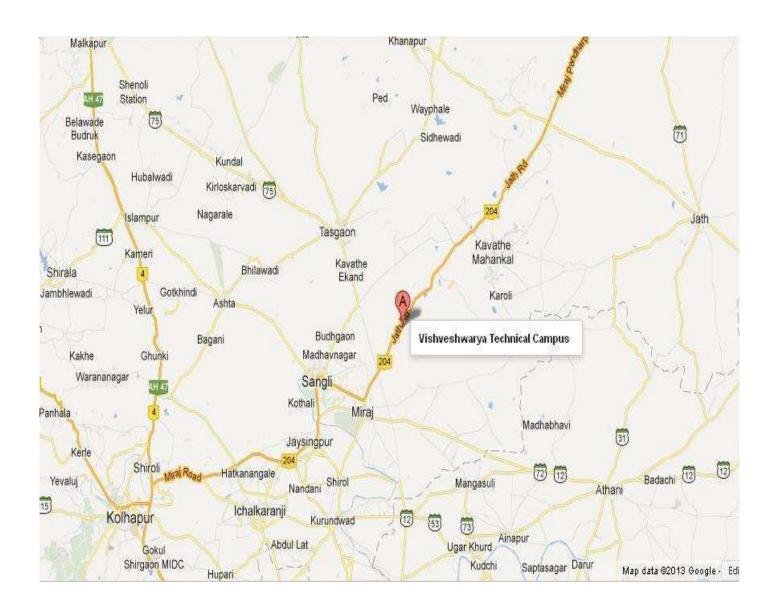

|      | Appendix 10                                             |                                                                  |
|------|---------------------------------------------------------|------------------------------------------------------------------|
|      | Mandatory Disclosure                                    |                                                                  |
| 10.1 | AICTE File No.                                          | Technical Campus- Western/                                       |
|      |                                                         | Faculty of Diploma Engg                                          |
|      |                                                         | Western/1-7001986118/2020/EOA                                    |
|      |                                                         |                                                                  |
|      | Date & Period of last Approval                          | Date: 30/04/2020 Period of Approval : 2020-21                    |
| 10.0 | N. Cd. I. died                                          |                                                                  |
| 10.2 | Name of the Institution                                 | Shivganga Charitable Trust, Sangli's Vishveshwarya               |
|      |                                                         | Technical Campus, Faculty of Diploma Engineering, Patgaon Miraj. |
|      | Address of the Institution                              | AT/Post-Patgaon, Miraj - Pandharpur Road, Tal-Miraj Dist-        |
|      | radioss of the institution                              | Sangli.                                                          |
|      | City & Pin Code                                         | Patgaon - 416420                                                 |
|      | State / UT                                              | Maharashtra                                                      |
|      | Longitude & Latitude                                    | Longitude: 74° 42' 34", Latitude: 16° 55' 10"                    |
|      | Phone Number With STD Code                              | 0233-2276202 Location Map of the                                 |
|      | Fax Number With STD Code                                | 0233-2276203 Institute                                           |
|      | Office hours at the Institution                         | 9.50 am to 5.00 pm See Attached                                  |
|      |                                                         |                                                                  |
|      | Academic hours at the Institution                       | 9.50 am to 5.00 pm                                               |
|      | Email                                                   | shivgangavtc@gmail.com                                           |
|      | Website                                                 | http://www.shivgangavtc.org                                      |
|      | Nearest Railway Station(distain                         | Miraj Junction (MRJ), 13 Kilometer                               |
|      | Nearest Airport(distain Km)                             | Kolhapur, 65 Kilometer                                           |
|      | • ` ` `                                                 |                                                                  |
| 10.3 | Type of Institution                                     | Private-Self Financed                                            |
|      | Category (1) of the Institution                         | Non- Minority                                                    |
|      | Category (2) of the Institution                         | Co-Education                                                     |
| 10.4 | N 61                                                    |                                                                  |
| 10.4 | Name of the organization                                | Shivganga Charitable Trust, Sangli.                              |
|      | running the Institution  Type of the organization       | Charitable Trust                                                 |
|      | Address of the organization                             | Shivganga Charitable Trust, Sangli, At Post- Patgaon Miraj-      |
|      | Address of the organization                             | Pandharpur Road Tal- Miraj, Dist Sangli.                         |
|      | Registered with                                         | Asst. Charity Commissioner, Sangli.                              |
|      | Registration Date                                       | 02/11/2010                                                       |
|      | Website of the organization                             | http://www.shivgangavtc.org                                      |
| 10.5 | Name of the Board                                       |                                                                  |
|      |                                                         | Maharashtra State Board of Technical                             |
|      |                                                         | Education, Mumbai                                                |
|      | Address                                                 | 49, Kherwadi, Bandra (E), Mumbai 400 051.                        |
|      | website                                                 | rbtemumbai@msbte.com                                             |
| 10.6 | Latest affiliation period  Name of Principal / Director | 2019-20<br>Prof. D. D. Gavali                                    |
| 10.0 | Exact Designation                                       | I/C Director                                                     |
|      | Phone number with STD code                              | Mobile No9970814478, Office - 0233-2276202,                      |
|      | Thone number with 51D code                              | 1135He 110. 7770014470, Office - 0233-2270202,                   |
|      | FAX number with STD code                                | 0233-2276203                                                     |
|      | Email                                                   | ddgavali@hotmail.com                                             |
|      | Highest Degree                                          | M.Tech. (Electrical Engineering)                                 |
|      | Field of specialization                                 | Electrical Engineering – Power System                            |